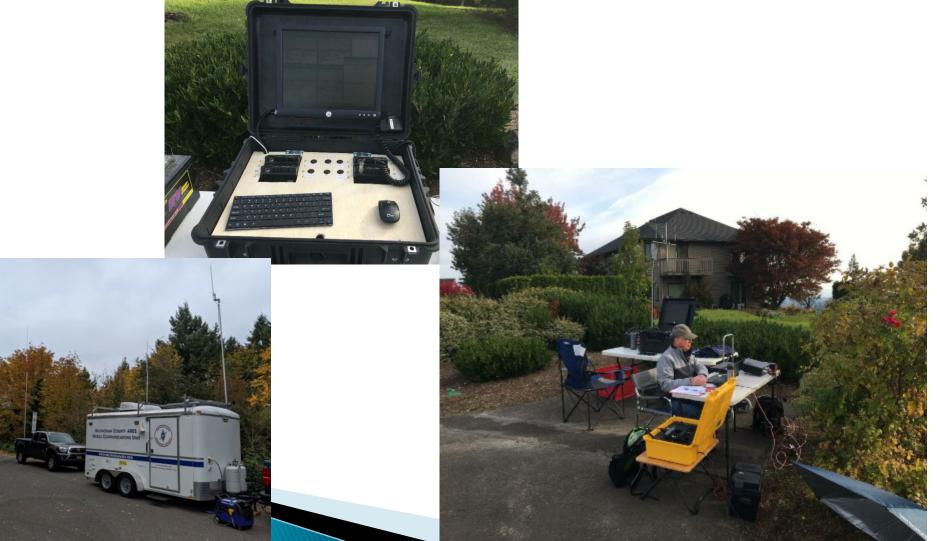

day of the Month, 7:30pm MHCC Rm 1001 (WB7QIW.org)

Digital Modes Training Net – first Tuesday of each month 8PM, 440.400 (123 Hz tone)

ARES net: Wednesdays 7:00pm on 146.840 except Second Wednesday!!! (Simplex or Temporary Infrastructure)

Neighborhood Emerg. Comms Training net (NECTN): Sundays 8:00pm on 147.040(+, 100Hz)

## Agenda

When You feel the shake, get on .28!



Leadership Updates

**Events Completed** 

**Events Upcoming** 

**Training** 



#### Leadership updates

Contact Leadership

Leadership@multnomahares.org



Aug 2019 report 109 members, 303 Hours

Grant Fulfillment in progress

**Background Checks** 

Beast trailer

Rickreall - State Training



When You feel the shake, get on .28!



## Beast Project



## **Events/Training Completed**

Fall SET – Shaken Sisters





#### **Events/Training Upcoming**



November Chill Drill

Sat. Nov 16<sup>th</sup> 0900–1200

- Winlink Focused Drill From Home
- Resource Net
- VHF to HF Gateway + Quadrapus
- VHF Gateways around town as necessary
- 6M Backchannel



#### Other Announcements?