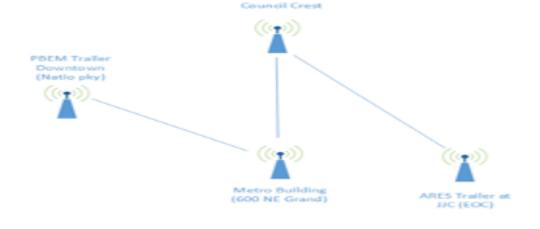

## Multnomah County ARES

October 2019

# Welcome to the ARRL field unit for Multnomah County!



First Meeting? Please introduce yourself!

Please sign the attendance sheet at the door



Photo: Robert Anglin

#### Leadership Team



- Emergency Coordinator: Nate Hersey NA7EE
- Assistant EC: Adam Karol KF7LJH
- Assistant EC: Deb Provo KK7DEB
- Assistant EC: John Underwood KI7LYP
- Assistant EC Carrie Conte K7CAC
- Net Manager: Rachel Stout KI7NMB
- Net Content Coordinator: Patti U KB7GMM
- Web Master: Brian Cochrane KE7QPV

#### Team Leaders

PARTEUR RADIO

- A- Ralph Merwin
- B- Dylan McNamee
- C- Carrie Conte
- D- Nate Hersey
- E- Eli Pride
- M-Adam Karol

When You feel the shake, get on .28!



When You feel the shake, get on .28!

## Regular Meetings and Nets

Clubs are where you ca