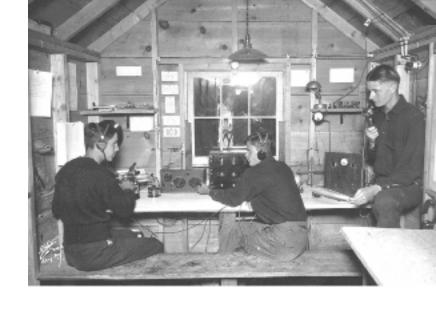

# Welcome to the ARRL field unit for Multnomah County!

First Meeting? Please introduce yourself!

Please sign the attendance sheet at the door

Photo: Robert Anglin